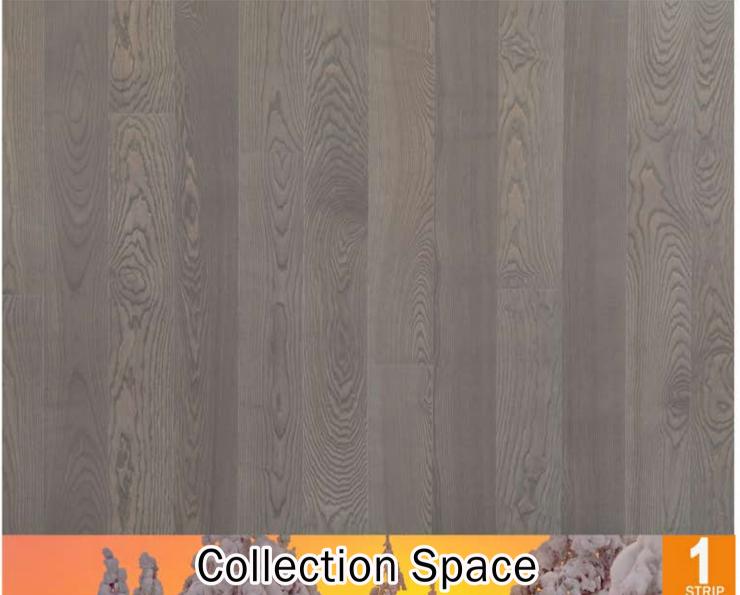

## ASH PREMIUM 138 STELLAR MATT

Ash Country, 1-strip, grey matt lacquer

ARTICLE 1031313764076124

| Board thickness (mm):        | 14   | <ul> <li>1-strip parquet board made from ash under grey matt lacquer with micro-bevels.</li> <li>Allowed: shade unevenness, rare dark stripes and traces, rare stain, rare live knots.</li> <li>Installation method: Floating/glue down.</li> <li>Changes under UV radiation: Little changes of color.</li> <li>Floor heating: Suitable.</li> </ul> |
|------------------------------|------|-----------------------------------------------------------------------------------------------------------------------------------------------------------------------------------------------------------------------------------------------------------------------------------------------------------------------------------------------------|
| Width (mm):                  | 138  |                                                                                                                                                                                                                                                                                                                                                     |
| Length (mm):                 | 1800 |                                                                                                                                                                                                                                                                                                                                                     |
| Single board area (m²):      | 0,25 |                                                                                                                                                                                                                                                                                                                                                     |
| Boards per package (pieces): | 8    |                                                                                                                                                                                                                                                                                                                                                     |
| Package volume (m²):         | 2    |                                                                                                                                                                                                                                                                                                                                                     |
| Package weight (kg):         | 15   |                                                                                                                                                                                                                                                                                                                                                     |

14 x 138 x 1800 mm

Wood - natural material. Changes in appearance and color are expected. Installation and maintenance instructions enclosed in the package.

WWW.POLARWOOD.RU